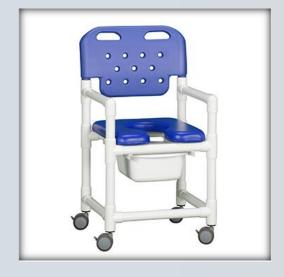

## Select Line Shower Chair Commode w/Slant Seat

| Technical Data    |         |
|-------------------|---------|
| Height:           | 39"     |
| Width:            | 21"     |
| Depth:            | 22"     |
| Weight:           | 26 lbs  |
| Seat Height:      | 21"     |
| Clearance:        | 16"     |
| Between the arms: | 17.25"  |
| Weight Capacity:  | 300 lbs |
| Ship Weight:      | 31 lbs  |
| Shipping Method:  | Parcel  |

## **Features:**

- 3" EZ Clean twin wheel casters, all locking
- Open-front soft seat for easy bathing care
- Cushion seat for comfort
- Integrated push handles for improved mobility
- Removeable commode bucket
- Slant seat feature

| BLOW     | MOLDED |
|----------|--------|
| BACKREST |        |
|          |        |
| BLUE     | GRAY   |

Replacement Parts

LPCSET EZ 3 L – Replacement Caster Set

VL PAIL – Replacement Commode Pail

VL RAIL SET – Replacement Commode Rail Set